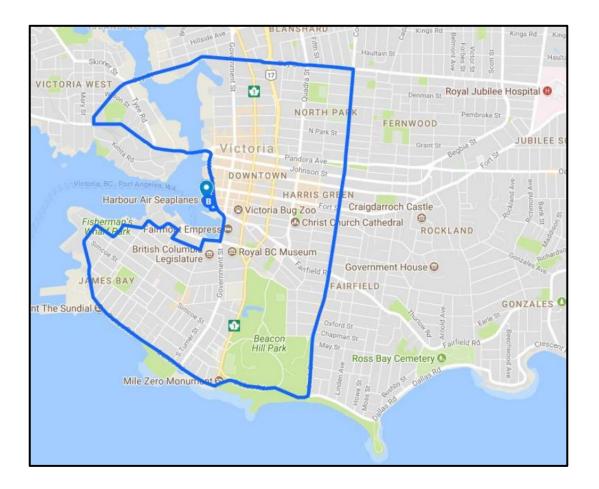

## Victoria Harbour

The Victoria Harbour complimentary shuttle provides a drop-off service along a select route.

The shuttle departs from our terminal, travels north along Wharf Street, crosses the Johnson Street Bridge, travels west along Esquimalt Street, north along Bay Street, south along Cook Street, west along Dallas Road, east along Belleville Street, north on Government Street and Wharf Street back to our terminal.

## Locations along the route:

- Fairmont Empress Hotel
- Best Western Plus Inner Harbour
- Delta Victoria Ocean Pointe Resort
- Fisherman's Wharf

- Hotel Grand Pacific
- Coast Victoria Hotel
- Beacon Hill Park
- Victoria Clipper
- Inn at Laurel Point
- Days Inn Victoria
- James Bay